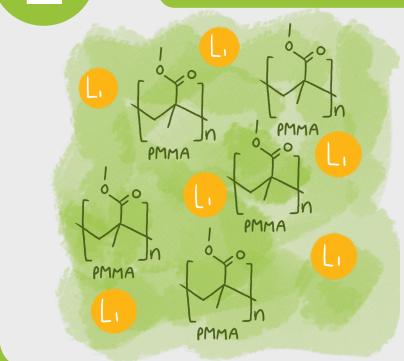

# LLZO - Lithium Solid Electrolyte

Only pair with Cathodes containing Lithium
Safety
Cost
££