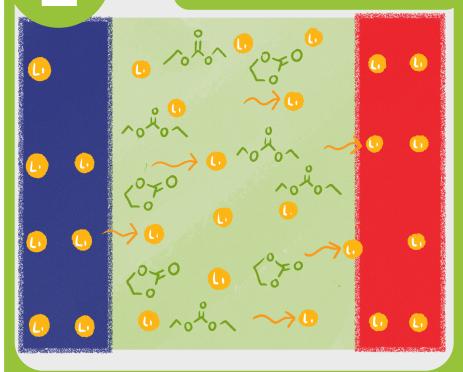

## Lithium Organic Electrolyte

Capacity Safety Cost

## Lithium Organic Electrolyte

Capacity Safety Cost

Only pair with Cathodes containing Lithium

Only pair with Cathodes containing Lithium