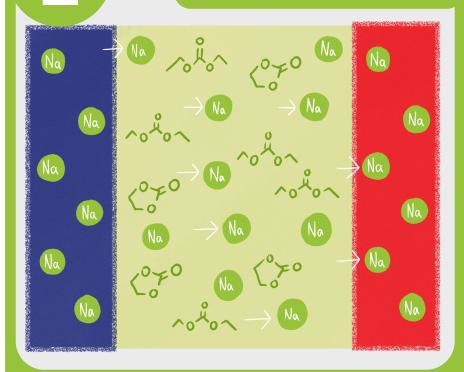

### Sodium Organic Electrolyte

Only pair with Cathodes containing Sodium
Safety
Cost
-£