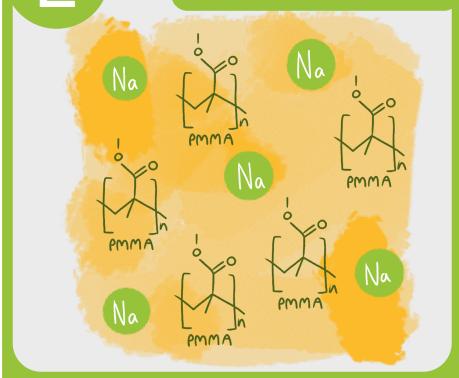

### Sodium Polymer Electrolyte

Only pair with Cathodes containing Sodium

Only pair with Cathodes containing Sodium

Safety Cost

Only pair with Cathodes containing Sodium

Safety Cost

### Sodium Polymer Electrolyte

Only pair with Cathodes containing Sodium